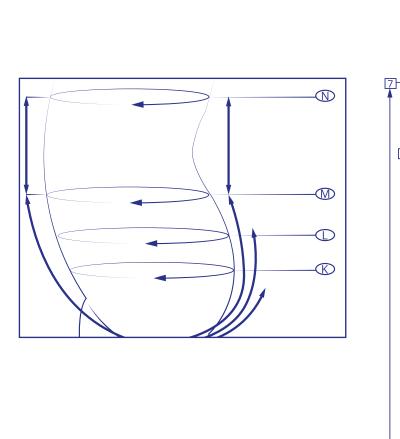

| M                                                                                                                                                                | CICATE                                                                                                                                                | REX                         |                                            |                                                                                | Customer                                                             |                    |                                 |
|------------------------------------------------------------------------------------------------------------------------------------------------------------------|-------------------------------------------------------------------------------------------------------------------------------------------------------|-----------------------------|--------------------------------------------|--------------------------------------------------------------------------------|----------------------------------------------------------------------|--------------------|---------------------------------|
| LEG No. 4b                                                                                                                                                       |                                                                                                                                                       |                             |                                            | Case No.<br>for renewal                                                        |                                                                      |                    |                                 |
| THUASNE                                                                                                                                                          |                                                                                                                                                       |                             |                                            |                                                                                | ☐ 1st treatme                                                        | ent                |                                 |
|                                                                                                                                                                  |                                                                                                                                                       | (by default)                | JUTATION                                   |                                                                                | Date:                                                                |                    | Quantity:                       |
| Patient's surname:                                                                                                                                               |                                                                                                                                                       |                             |                                            |                                                                                |                                                                      |                    |                                 |
| Patient's first name:                                                                                                                                            |                                                                                                                                                       |                             |                                            |                                                                                |                                                                      |                    |                                 |
| Gender: M F                                                                                                                                                      | □ Child Patie                                                                                                                                         | nt's height:                |                                            |                                                                                |                                                                      | RET                | AILER                           |
| them to Thuasne comp<br>medical device in accord<br>Regulation No 2016/679<br>the rights of access, rect<br>I can exercise these righ<br>I ordered my medical de | pany as part of the pro<br>dance with Law No 78-17<br>9/EU of 27 April 2016, I I<br>tification, portability and<br>ts by contacting the her<br>evice. | alth care professional fro  | measure<br>uropean<br>particular<br>m whom | PATIENT<br>SIGNATURE                                                           |                                                                      |                    | FICATION                        |
|                                                                                                                                                                  | Please draw                                                                                                                                           |                             | of the garment o                           | photos of the limb<br>on the diagram and<br>Il in form No. 4a.                 | ) to be fitted.<br>d cross unnecessary (                             | neasures           |                                 |
| Indications<br>Major burn (by defau<br>EDS (Ehlers-Danlos S                                                                                                      |                                                                                                                                                       | Self-fastening              | (for vest)                                 | Leg opening<br>Type:                                                           |                                                                      | □ Belt<br>□ Braces | half-tight fastening            |
| Models                                                                                                                                                           |                                                                                                                                                       | <u>F</u> oot                | LEFT RIGHT                                 | □ Self-fastening                                                               |                                                                      |                    | ength: cm                       |
| Below-knee                                                                                                                                                       |                                                                                                                                                       | Open<br>Closed              |                                            | Leng<br>Position (to be drawn                                                  |                                                                      | Other              | ession pad                      |
| □Half-tight belt<br>□Panty                                                                                                                                       |                                                                                                                                                       | Attached<br>Separate        |                                            | Front position                                                                 | y only)                                                              | Dimensions         | s(ℓ xh): cm                     |
|                                                                                                                                                                  | WHITE BEIGE BLACK                                                                                                                                     | Stomach openi               |                                            | Outer position                                                                 |                                                                      |                    | o be drawn in                   |
| Cicatrex Nature                                                                                                                                                  |                                                                                                                                                       | Туре:                       | ng                                         |                                                                                |                                                                      |                    |                                 |
| □Cicatrex Filifine<br>□Cicatrex AirSkin                                                                                                                          | - 0 0                                                                                                                                                 | Zipper<br>Length:           | cm                                         | Sock & leg faster                                                              |                                                                      | Comme              | ents                            |
| Options                                                                                                                                                          |                                                                                                                                                       | Position:                   |                                            | Silicone anti-slip for                                                         |                                                                      |                    |                                 |
| Crotch                                                                                                                                                           |                                                                                                                                                       | Front Back                  | □Right □Left                               | Anti-slip with silicor<br>Elastic plain braid 3                                | ne dots 3 cm 🗌 🗌                                                     |                    |                                 |
| Hygiene tab                                                                                                                                                      |                                                                                                                                                       | Soft fabric                 | LEFT RIGHT                                 |                                                                                |                                                                      |                    |                                 |
| □Closed<br>□Gusset                                                                                                                                               |                                                                                                                                                       | Knee                        |                                            |                                                                                |                                                                      |                    |                                 |
| Kangaroo pouch                                                                                                                                                   |                                                                                                                                                       | Other:                      |                                            |                                                                                |                                                                      |                    |                                 |
|                                                                                                                                                                  | RIGHT LEG                                                                                                                                             | ••••••                      | BI                                         | RIEFS                                                                          |                                                                      | LEFTLE             | G                               |
| A                                                                                                                                                                | 1                                                                                                                                                     | ]                           | ĸ                                          |                                                                                | A                                                                    |                    | 1                               |
| Circumference at the h<br>metatarsal bones                                                                                                                       |                                                                                                                                                       | ght from<br>or at point B   | Circumference at t<br>of the buttocks      | he middle                                                                      | Circumference at the hea<br>metatarsal bones                         | d of the           | Height from<br>floor at point B |
| H                                                                                                                                                                | 2                                                                                                                                                     |                             | L<br>Hip circumference                     |                                                                                |                                                                      | ······             | 2                               |
| Circumference at the in round the heel                                                                                                                           | floc                                                                                                                                                  | ight from<br>or at point B1 |                                            |                                                                                | round the heel                                                       |                    |                                 |
| Ankle circumference                                                                                                                                              |                                                                                                                                                       | ght from                    | Waist circumferen                          | ce                                                                             | B<br>Ankle circumference                                             |                    |                                 |
| (at the narrowest point                                                                                                                                          |                                                                                                                                                       | or at point C               | N                                          |                                                                                | (at the narrowest point)                                             |                    | floor at point C                |
| Ankle circumference<br>at the base of the calf                                                                                                                   |                                                                                                                                                       | ght from<br>or at point D   | Abdominal circumference Ank                |                                                                                |                                                                      |                    | Height from<br>floor at point D |
| C                                                                                                                                                                | 5                                                                                                                                                     |                             |                                            |                                                                                | C                                                                    |                    |                                 |
| Calf circumference<br>(at the widest part)                                                                                                                       |                                                                                                                                                       | ght from<br>or at point E   | Eront distance: between Ca                 |                                                                                | Calf circumference<br>(at the widest part)                           |                    | Height from<br>floor at point E |
| D                                                                                                                                                                | 6                                                                                                                                                     |                             | M-N                                        |                                                                                | <b>D</b>                                                             |                    | 6                               |
| Circumference<br>below the knee                                                                                                                                  | floc                                                                                                                                                  | ght from<br>or at point F   | Front distance: between the waist (M)      |                                                                                | Circumference<br>below the knee                                      |                    | Height from<br>floor at point F |
| E<br>Knee circumference                                                                                                                                          | 7<br>Hei                                                                                                                                              | ght from                    | and the finished height of the panty (N)   |                                                                                | E<br>Knee circumference                                              |                    | 7<br>Height from                |
| _                                                                                                                                                                |                                                                                                                                                       | or at point G               | Back distance: bety                        |                                                                                |                                                                      |                    | floor at point G                |
| (F)<br>Mid-thigh                                                                                                                                                 |                                                                                                                                                       |                             | the crotch and the                         | buttocks (K)                                                                   | F<br>Mid-thigh                                                       |                    |                                 |
| circumference                                                                                                                                                    | Back distance:                                                                                                                                        |                             |                                            | circumference                                                                  |                                                                      |                    |                                 |
| Thigh circumference<br>at the gluteal fold                                                                                                                       |                                                                                                                                                       |                             | between the crotc                          | h and the hips (L)                                                             | Thigh circumference<br>at the gluteal fold                           |                    |                                 |
| P                                                                                                                                                                |                                                                                                                                                       |                             | G-M'                                       |                                                                                | P                                                                    |                    |                                 |
| Total inside length of the foot<br>(from the tip of the big toe to the heel)                                                                                     |                                                                                                                                                       | (from                       |                                            | Total inside length of the f<br>(from the tip of the big to<br>$(\mathbf{P'})$ | l inside length of the foot<br>n the tip of the big toe to the heel) |                    |                                 |
| Desired length                                                                                                                                                   |                                                                                                                                                       |                             | Back distance: bet                         | ween the waist (M)                                                             | Desired length<br>(from the tip of the little to                     | a to the ber       | (15<br>2003551 (2020-09)        |
| (from the tip of the little                                                                                                                                      | e toe to the heel)                                                                                                                                    |                             | and the finished he                        | eight of the panty (N)                                                         |                                                                      |                    | 5003<br>5003                    |