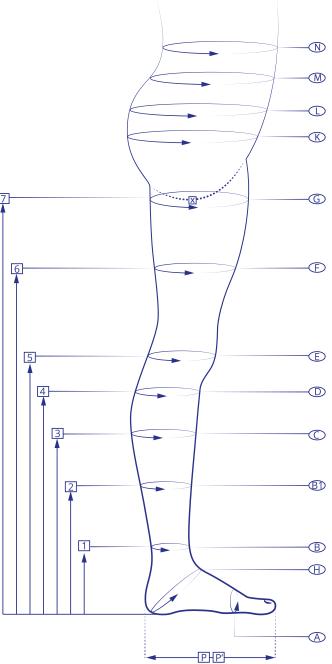

| M                                                                                                                                                                | CICATE                                                                                                                                                | REX                         |                                            |                                                                                | Customer                                                             |                    |                                 |
|------------------------------------------------------------------------------------------------------------------------------------------------------------------|-------------------------------------------------------------------------------------------------------------------------------------------------------|-----------------------------|--------------------------------------------|--------------------------------------------------------------------------------|----------------------------------------------------------------------|--------------------|---------------------------------|
| LEG No. 4b                                                                                                                                                       |                                                                                                                                                       |                             |                                            | Case No.<br>for renewal                                                        |                                                                      |                    |                                 |
| THUASNE                                                                                                                                                          |                                                                                                                                                       |                             |                                            |                                                                                | ☐ 1st treatme                                                        | ent                |                                 |
|                                                                                                                                                                  |                                                                                                                                                       | (by default)                | JUTATION                                   |                                                                                | Date:                                                                |                    | Quantity:                       |
| Patient's surname:                                                                                                                                               |                                                                                                                                                       |                             |                                            |                                                                                |                                                                      |                    |                                 |
| Patient's first name:                                                                                                                                            |                                                                                                                                                       |                             |                                            |                                                                                |                                                                      |                    |                                 |
| Gender: M F                                                                                                                                                      | □ Child Patie                                                                                                                                         | nt's height:                |                                            |                                                                                |                                                                      | RET                | AILER                           |
| them to Thuasne comp<br>medical device in accord<br>Regulation No 2016/679<br>the rights of access, rect<br>I can exercise these righ<br>I ordered my medical de | pany as part of the pro<br>dance with Law No 78-17<br>9/EU of 27 April 2016, I I<br>tification, portability and<br>ts by contacting the her<br>evice. | alth care professional fro  | measure<br>uropean<br>particular<br>m whom | PATIENT<br>SIGNATURE                                                           |                                                                      |                    | FICATION                        |
|                                                                                                                                                                  | Please draw                                                                                                                                           |                             | of the garment o                           | photos of the limb<br>on the diagram and<br>Il in form No. 4a.                 | ) to be fitted.<br>d cross unnecessary (                             | neasures           |                                 |
| Indications<br>Major burn (by defau<br>EDS (Ehlers-Danlos S                                                                                                      |                                                                                                                                                       | Self-fastening              | (for vest)                                 | Leg opening<br>Type:                                                           |                                                                      | □ Belt<br>□ Braces | half-tight fastening            |
| Models                                                                                                                                                           |                                                                                                                                                       | <u>F</u> oot                | LEFT RIGHT                                 | □ Self-fastening                                                               |                                                                      |                    | ength: cm                       |
| Below-knee                                                                                                                                                       |                                                                                                                                                       | Open<br>Closed              |                                            | Leng<br>Position (to be drawn                                                  |                                                                      | Other              | ession pad                      |
| □Half-tight belt<br>□Panty                                                                                                                                       |                                                                                                                                                       | Attached<br>Separate        |                                            | Front position                                                                 | y only)                                                              | Dimensions         | s(ℓ xh): cm                     |
|                                                                                                                                                                  | WHITE BEIGE BLACK                                                                                                                                     | Stomach openi               |                                            | Outer position                                                                 |                                                                      |                    | o be drawn in                   |
| Cicatrex Nature                                                                                                                                                  |                                                                                                                                                       | Туре:                       | ng                                         |                                                                                |                                                                      |                    |                                 |
| □Cicatrex Filifine<br>□Cicatrex AirSkin                                                                                                                          | - 0 0                                                                                                                                                 | Zipper<br>Length:           | cm                                         | Sock & leg faster                                                              |                                                                      | Comme              | ents                            |
| Options                                                                                                                                                          |                                                                                                                                                       | Position:                   |                                            | Silicone anti-slip for                                                         |                                                                      |                    |                                 |
| Crotch                                                                                                                                                           |                                                                                                                                                       | Front Back                  | □Right □Left                               | Anti-slip with silicor<br>Elastic plain braid 3                                | ne dots 3 cm 🗌 🗌                                                     |                    |                                 |
| Hygiene tab                                                                                                                                                      |                                                                                                                                                       | Soft fabric                 | LEFT RIGHT                                 |                                                                                |                                                                      |                    |                                 |
| □Closed<br>□Gusset                                                                                                                                               |                                                                                                                                                       | Knee                        |                                            |                                                                                |                                                                      |                    |                                 |
| Kangaroo pouch                                                                                                                                                   |                                                                                                                                                       | Other:                      |                                            |                                                                                |                                                                      |                    |                                 |
|                                                                                                                                                                  | RIGHT LEG                                                                                                                                             | ••••••                      | BI                                         | RIEFS                                                                          |                                                                      | LEFTLE             | G                               |
| A                                                                                                                                                                | 1                                                                                                                                                     | ]                           | ĸ                                          |                                                                                | A                                                                    |                    | 1                               |
| Circumference at the h<br>metatarsal bones                                                                                                                       |                                                                                                                                                       | ght from<br>or at point B   | Circumference at t<br>of the buttocks      | he middle                                                                      | Circumference at the hea<br>metatarsal bones                         | d of the           | Height from<br>floor at point B |
| H                                                                                                                                                                | 2                                                                                                                                                     |                             | L<br>Hip circumference                     |                                                                                |                                                                      | ······             | 2                               |
| Circumference at the in round the heel                                                                                                                           | floc                                                                                                                                                  | ight from<br>or at point B1 |                                            |                                                                                | round the heel                                                       |                    |                                 |
| Ankle circumference                                                                                                                                              |                                                                                                                                                       | ght from                    | Waist circumferen                          | ce                                                                             | B<br>Ankle circumference                                             |                    |                                 |
| (at the narrowest point                                                                                                                                          |                                                                                                                                                       | or at point C               | N                                          |                                                                                | (at the narrowest point)                                             |                    | floor at point C                |
| Ankle circumference<br>at the base of the calf                                                                                                                   |                                                                                                                                                       | ght from<br>or at point D   | Abdominal circumference Ank                |                                                                                |                                                                      |                    | Height from<br>floor at point D |
| C                                                                                                                                                                | 5                                                                                                                                                     |                             |                                            |                                                                                | C                                                                    |                    |                                 |
| Calf circumference<br>(at the widest part)                                                                                                                       |                                                                                                                                                       | ght from<br>or at point E   | Eront distance: between Ca                 |                                                                                | Calf circumference<br>(at the widest part)                           |                    | Height from<br>floor at point E |
| D                                                                                                                                                                | 6                                                                                                                                                     |                             | M-N                                        |                                                                                | <b>D</b>                                                             |                    | 6                               |
| Circumference<br>below the knee                                                                                                                                  | floc                                                                                                                                                  | ght from<br>or at point F   | Front distance: between the waist (M)      |                                                                                | Circumference<br>below the knee                                      |                    | Height from<br>floor at point F |
| E<br>Knee circumference                                                                                                                                          | 7<br>Hei                                                                                                                                              | ght from                    | and the finished height of the panty (N)   |                                                                                | E<br>Knee circumference                                              |                    | 7<br>Height from                |
| _                                                                                                                                                                |                                                                                                                                                       | or at point G               | Back distance: bety                        |                                                                                |                                                                      |                    | floor at point G                |
| (F)<br>Mid-thigh                                                                                                                                                 |                                                                                                                                                       |                             | the crotch and the                         | buttocks (K)                                                                   | F<br>Mid-thigh                                                       |                    |                                 |
| circumference                                                                                                                                                    | Back distance:                                                                                                                                        |                             |                                            | circumference                                                                  |                                                                      |                    |                                 |
| Thigh circumference<br>at the gluteal fold                                                                                                                       |                                                                                                                                                       |                             | between the crotc                          | h and the hips (L)                                                             | Thigh circumference<br>at the gluteal fold                           |                    |                                 |
| P                                                                                                                                                                |                                                                                                                                                       |                             | G-M'                                       |                                                                                | P                                                                    |                    |                                 |
| Total inside length of the foot<br>(from the tip of the big toe to the heel)                                                                                     |                                                                                                                                                       | (from                       |                                            | Total inside length of the f<br>(from the tip of the big to<br>$(\mathbf{P'})$ | l inside length of the foot<br>n the tip of the big toe to the heel) |                    |                                 |
| Desired length                                                                                                                                                   |                                                                                                                                                       |                             | Back distance: bet                         | ween the waist (M)                                                             | Desired length<br>(from the tip of the little to                     | a to the ber       | (15<br>2003551 (2020-09)        |
| (from the tip of the little                                                                                                                                      | e toe to the heel)                                                                                                                                    |                             | and the finished he                        | eight of the panty (N)                                                         |                                                                      |                    | 5003<br>5003                    |