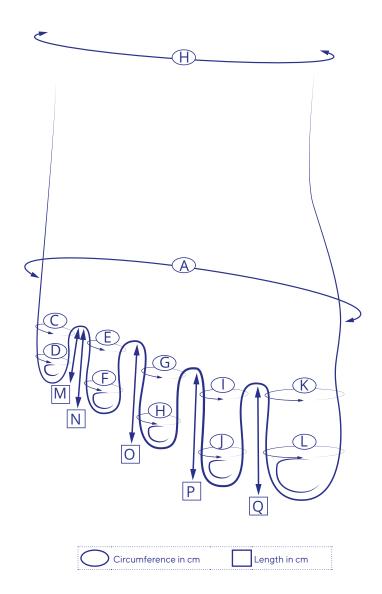

| Circui  | mferences                       |                             |                 | Measures in cm |
|---------|---------------------------------|-----------------------------|-----------------|----------------|
| H       |                                 |                             |                 |                |
| A       | Circumference at the head       |                             |                 |                |
| C       | Circumference of little toe     |                             |                 |                |
| D       | Circumference of little toe     |                             |                 |                |
| E       | Circumference of the 4th        |                             | alanx           |                |
| F       | Circumference of the 4th        | toe at the 2nd p            | halanx          |                |
| G       | Circumference of the 3rd t      | toe at the 1st ph           | alanx           |                |
| H       | Circumference of the 3rd        |                             | halanx          |                |
|         | Circumference of the 2nd        |                             | alanx           |                |
| J       |                                 |                             |                 |                |
| K       |                                 |                             |                 |                |
| L       |                                 |                             |                 |                |
| Desire  | ed lenghts of the toe           | Tips                        | of toes         | Measures in cm |
| М       | Length of little toe            | OPEN                        | CLOSED          |                |
| N       | Length of 4th toe               |                             |                 |                |
| 0       | Length of 3rd toe               |                             |                 |                |
| Р       | Length of 2nd toe               |                             |                 |                |
| Q       | Length of big toe               |                             |                 |                |
| Total l | length of the foot              | Measures in cm              |                 |                |
| Length  | of the inside of the foot (from |                             |                 |                |
| Length  | of the outside of the foot (fro | om the tip of the little to | pe to the heel) |                |