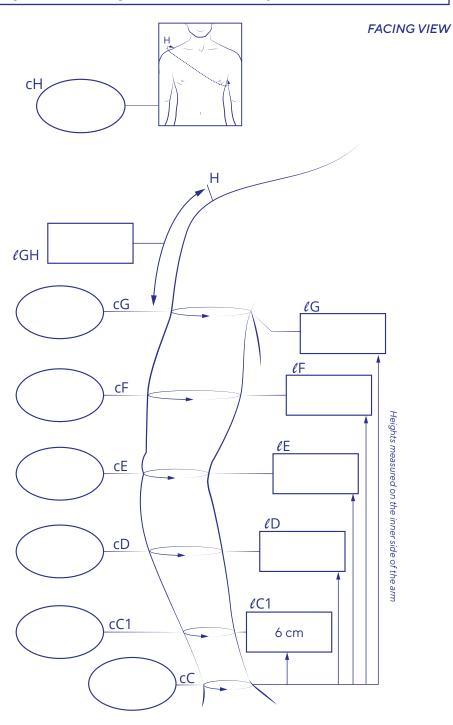

If possible, please enclose photos of the limb to be fitted.

Please draw in the contours of the garment on the diagram and cross unnecessary measures.

| □ RIGHTARM □ LEFTARM Fill in one form for each side                                                                                                                                        |
|--------------------------------------------------------------------------------------------------------------------------------------------------------------------------------------------|
| Models  □ Armsleeve □ Armsleeve with mitten*  * Fill in mitten measurement form in addition                                                                                                |
| <b>Compression</b> ☐ Class 2 (15 - 20 mmHg)  ☐ Class 3 (20 - 36 mmHg)                                                                                                                      |
| Colors  Beige  □Tanning beige  □Black                                                                                                                                                      |
| Options  □ Angled proximal edge □ Elastic plain braid 3 cm □ Anti-slip with silicone dots 3 cm □ Shoulder attachment (indicate measure ℓ GH) □ Shoulder cover (indicate measures ℓ GH + H) |
| Comments                                                                                                                                                                                   |
|                                                                                                                                                                                            |
|                                                                                                                                                                                            |
|                                                                                                                                                                                            |
|                                                                                                                                                                                            |
|                                                                                                                                                                                            |
|                                                                                                                                                                                            |
|                                                                                                                                                                                            |
|                                                                                                                                                                                            |
|                                                                                                                                                                                            |
|                                                                                                                                                                                            |
|                                                                                                                                                                                            |
|                                                                                                                                                                                            |

Circumference in cm

Length in cm