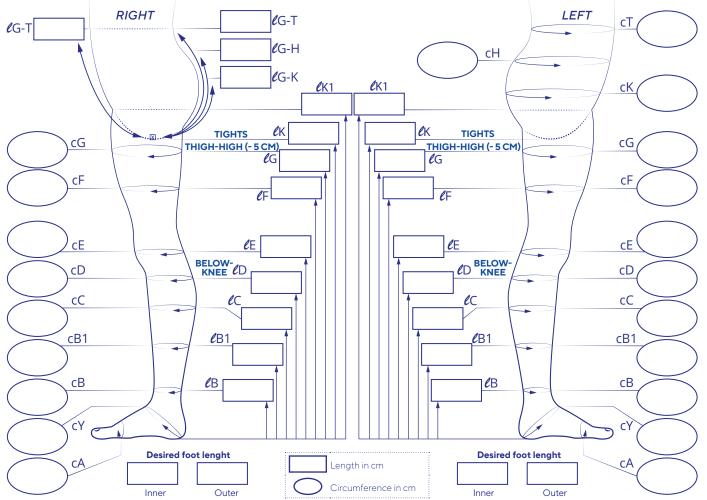

| Plea                                                                                                                          |                  | oossible, please enclose photos<br>ontours of the garment on the                                                                                                        |                           |                                                                                                                                                                                                                                                                                                                                                                                                                                                                                                                                                                                                                                                                                                                                                                                                                                                                                                                                                                                                                                                                                                                                                                                                                                                                                                                                                                                                                                                                                                                                                                                                                                                                                                                                                                                                                                                                                                                                                                                                                                                                                                                                |               |
|-------------------------------------------------------------------------------------------------------------------------------|------------------|-------------------------------------------------------------------------------------------------------------------------------------------------------------------------|---------------------------|--------------------------------------------------------------------------------------------------------------------------------------------------------------------------------------------------------------------------------------------------------------------------------------------------------------------------------------------------------------------------------------------------------------------------------------------------------------------------------------------------------------------------------------------------------------------------------------------------------------------------------------------------------------------------------------------------------------------------------------------------------------------------------------------------------------------------------------------------------------------------------------------------------------------------------------------------------------------------------------------------------------------------------------------------------------------------------------------------------------------------------------------------------------------------------------------------------------------------------------------------------------------------------------------------------------------------------------------------------------------------------------------------------------------------------------------------------------------------------------------------------------------------------------------------------------------------------------------------------------------------------------------------------------------------------------------------------------------------------------------------------------------------------------------------------------------------------------------------------------------------------------------------------------------------------------------------------------------------------------------------------------------------------------------------------------------------------------------------------------------------------|---------------|
| Models □ Below-knee □ Thigh-high □ Tights □ Half-tight (short leg up to E mark                                                | LEFT RIGHT       | ☐ Anti-slip with silicone dots 5 cm ☐ Angled thigh end                                                                                                                  | EFT RIGHT                 | General option Toe □Open toe □Closed toe □With toes                                                                                                                                                                                                                                                                                                                                                                                                                                                                                                                                                                                                                                                                                                                                                                                                                                                                                                                                                                                                                                                                                                                                                                                                                                                                                                                                                                                                                                                                                                                                                                                                                                                                                                                                                                                                                                                                                                                                                                                                                                                                            | LEFT RIGH     |
| Panty  Compression  Class 3 (20 - 36 mmHg)  Class 4 (> 36 mmHg)  No compression  Colors  Beige  Tanning beige  Black          | LEFT RIGHT BRIEF | Tights, half-tight & panty of Belt  Elastic belt 5 cm  Adjustable elastic belt  Without belt  Opening  Zipper  Self-fastening  Without opening  * Only for women  Other | cm                        | (Please fill in toe cap measurement for Compression pad Instep compr | m)  LEFT RIGH |
| Below-knee options ☐ Elastic plain braid 3 cm ☐ Anti-slip with silicone dots 3 cm ☐ Without anti-slip (by default)   ### CG-T | LEFT RIGHT       | ☐ Hygiene tab (soft fabric) ☐ Combination with thigh-high (for ha   LG-T  LG-H                                                                                          | olt-tight and panty only) | LEFT CT                                                                                                                                                                                                                                                                                                                                                                                                                                                                                                                                                                                                                                                                                                                                                                                                                                                                                                                                                                                                                                                                                                                                                                                                                                                                                                                                                                                                                                                                                                                                                                                                                                                                                                                                                                                                                                                                                                                                                                                                                                                                                                                        |               |